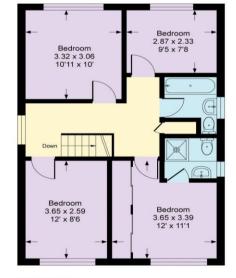

PREMIER ROAD

EASY REACH OF SIDCUP STATION & HIGH STREET CENTRAL SIDCUP LOCATION ENSUITE TO MASTER BEDROOM MODERN KITCHEN

EXCELLENT SCHOOL CATCHMENT

**72B Birchwood Avenue** Sidcup, DA14 4JU

£650,000

Located on one of SIDCUP PREMIER ROADS, with EXCELLENT SCHOOL CATCHMENT, within EASY REACH OF SIDCUP MAINLINE STATION, Village Estates present a FOUR BEDROOM DETACHED FAMILY HOME benefiting from EN-SUITE TO MASTER BEDROOM, east facing GARDEN and GARAGE with DRIVEWAY. Your early viewing is highly recommended to avoid disappointment.

**COUNCIL TAX BAND: F** 

**EPC RATING: C TENURE:** Freehold

**LEASE TERM: Not Applicable** 







Ground Floor



CONSUMER PROCTECTION FROM UNFAIR TRADING REGULATIONS 2008

Please note that any services, heating system or appliances have not been tested, and no warranty can be given or implied as to their working order. You are advised to obtain verification from your solicitor or surveyor. References to the tenure of a property are based on information supplied by the seller. We have not had sight of the title documents and a buyer is advised to obtain verification from their solicitor. Items floor plan contained here, measurements of doors, windows, rooms and any other items are approximate and no responsibility is taken for any error, omission, or mis-statement. We advise you to book an appointment to view before embarking on any journey to see a property, and check its availability. The accuracy